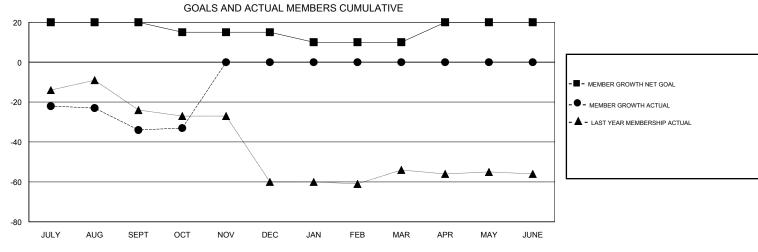

## STEVE ANTON **LOCATION INDIANA GMT CA** Clubs Members RESULTS FOR 2017-2018 RESULTS FOR 2017-2018 NEW CLUBS NEW CLUB GOAL DROPPED CLUBS MEMBER GROWTH NET MEMBER GROWTH DROPPED QUARTER QUARTER GOAL ACTUAL MEMBERS ACTUAL (including transfers) 0 0 0 20 34 61 JULY/AUG/SEPT JULY/AUG/SEPT 0 -5 11 9 OCT/NOV/DEC OCT/NOV/DEC 0 0 0 0 0 -5 JAN/FEB/MAR JAN/FEB/MAR 0 0 0 0 0 10 APR/MAY/JUNE APR/MAY/JUNE

## GOALS AND ACTUAL NEW CLUBS CUMULATIVE

| DROPPED CLUBS: 0 |    | 18 CLUBS OF 64 ADDED 1 OR MORE<br>NEW MEMBERS | GENDER DISTRIBUTION           MALE         1,214 (73.40%)           FEMALE         440 (26.60%) |     |
|------------------|----|-----------------------------------------------|-------------------------------------------------------------------------------------------------|-----|
| DROPPED MEMBERS  |    |                                               | Women Percentage Fiscal Year Goal: 27%                                                          |     |
| DECEASED         | 11 | CLICK HERE FOR CUMULATIVE  MEMBERSHIP DATA    | TOTAL FAMILY UNIT MEMBERS                                                                       | 340 |
| CLUB CANCELLED   | 0  |                                               | FAMILY MEMBERS PAYING HALF 17 DUES                                                              | 470 |
| OTHER            | 59 |                                               |                                                                                                 | 172 |
| TOTAL            | 70 |                                               |                                                                                                 |     |